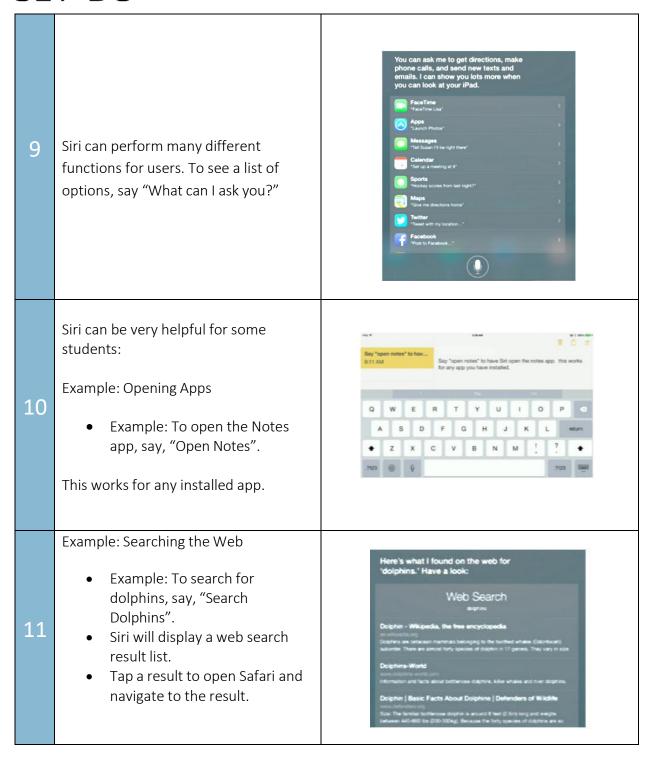

### Example: Searching for Pictures 12 Example: To search for pictures of dogs, say, "Pictures of Dogs". • Siri will display a picture search result list. • Tap a result to open Safari and navigate to the result. Example: Math Computations 13 • Example: To find the answer to $5 \times 5 = 25$ 5 X 5, say "five times five". • Siri will compute and display the answer. 12 miles converts to about 19.3 kilometers. Example: Conversions Example: to convert 12 miles to 14 kilometers, say, "What is twelve miles in kilometers?" Siri will compute and display the answer. Now explore some of Siri's other functions. 15 Try some of the examples from the list.