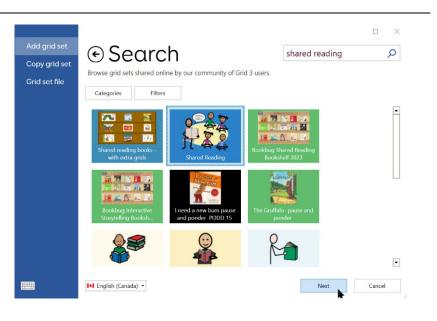

#### **Visual Depiction**

6 A brief description of the grid set will be shown. To download the grid set and add it to Grid Explorer, Click Add.