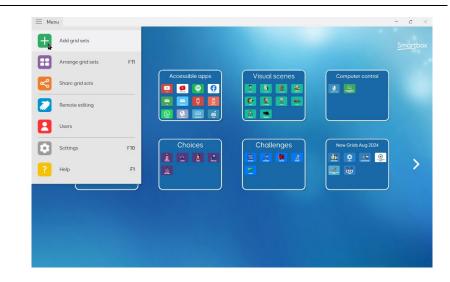

#### Step Instruction

**Visual Depiction** 

- 1 Open Grid 3 to the user profile that the new grid sets will be downloaded to.
- = M Student ●
  ●
  ●
  ●
  ●
  ●
  ●
  ●
  ●
  ●
  ●
  ●
  ●
  ●
  ●
  ●
  ●
  ●
  ●
  ●
  ●
  ●
  ●
  ●
  ●
  ●
  ●
  ●
  ●
  ●
  ●
  ●
  ●
  ●
  ●
  ●
  ●
  ●
  ●
  ●
  ●
  ●
  ●
  ●
  ●
  ●
  ●
  ●
  ●
  ●
  ●
  ●
  ●
  ●
  ●
  ●
  ●
  ●
  ●
  ●
  ●
  ●
  ●
  ●
  ●
  ●
  ●
  ●
  ●
  ●
  ●
  ●
  ●
  ●
  ●
  ●
  ●
  ●
  ●
  ●
  ●
  ●
  ●
  ●
  ●
  ●
  ●
  ●
  ●
  ●
  ●
  ●
  ●
  ●
  ●
  ●
  ●
  ●
  ●
  ●
  ●
  ●
  ●
  ●
  ●
  ●
  ●
  ●
  ●
  ●
  ●
  ●
  ●
  ●
  ●
  ●
  ●
  ●
  ●
  ●
  ●
  ●
  ●
  ●
  ●
  ●
  ●
  ●
  ●
  ●
  ●
  ●
  ●
  ●
  ●
  ●
  ●
  ●
  ●
  ●
  ●
  ●
  ●
  ●
  ●
  ●
  ●
  ●
  ●
  ●
  ●
  ●
  ●
  ●
  ●
  ●
  ●
  ●
  ●
  ●
  ●
  ●
  ●
  ●
  ●
  ●
  ●
  ●
  ●
  ●
  ●
  ●
  ●
  ●
  ●
  ●
  ●
  ●
  ●
  ●
  ●
  ●
  ●
  ●
  ●
  ● <u>.</u> **E** -Challenge and effect Choice 🔯 🛃 🥹 💻 2 8 2 🏙 单 👥 🧕 > - M

2

In Grid Explorer, browse to the menu bar (three lines, top left) and select "Add grid sets".