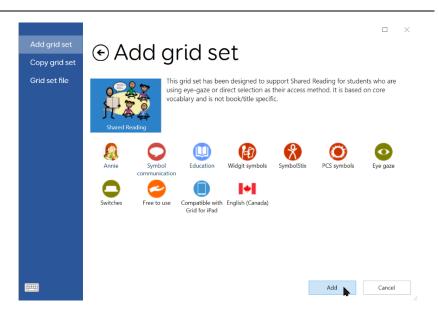

#### **Visual Depiction**

6 A brief description of the grid set will be shown. To download the grid set and add it to Grid Explorer, Click Add.

#### **Visual Depiction** Then click close. • Add grid set Copy grid set This grid set has been designed to support Shared Reading for students who are using eye-gaze or direct selection as their access method. It is based on core Ŷ vocablary and is not book/title specific. 0 M X ۲ SymbolStix PCS symbols Education Widgit symbols 2 + C Compatible with English (Canada) Grid for iPad Switches Free to use 'Shared Reading' was added to Grid Explorer. ..... Open ≡ Ме The grid set has now been Student added to Grid Explorer. AAC • • • • • • o 💼 드 <u>.</u> 🙆 🖌 🙆 🗖 2 💌 👔 🏙 👲 👥 🧕 -