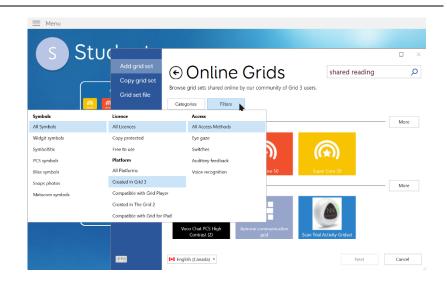

#### **Visual Depiction**

4 Search for something specific using the magnifying glass in the top right corner. The category and filters buttons can be used to help narrow down the search.