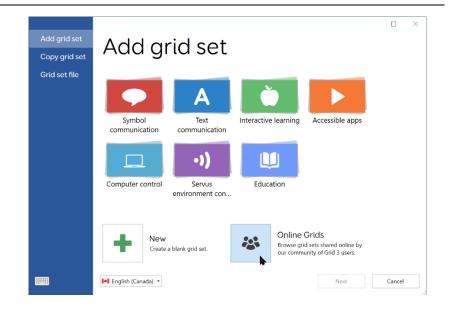

●
  ●
  ●
  ●
  ●
  ●
  ●
  ●
  ●
  ●
  ●
  ●
  ●
  ●
  ●
  ●
  ●
  ●
  ●
  ●
  ●
  ●
  ●
  ●
  ●
  ●
  ●
  ●
  ●
  ●
  ●
  ●
  ●
  ●
  ●
  ●
  ●
  ●
  ●
  ●
  ●
  ●
  ●
  ●
  ●
  ●
  ●
  ●
  ●
  ●
  ●
  ●
  ●
  ●
  ●
  ●
  ●
  ●
  ●
  ●
  ●
  ●
  ●
  ●
  ●
  ●
  ●
  ●
  ●
  ●
  ●
  ●
  ●
  ●
  ●
  ●
  ●
  ●
  ●
  ●
  ●
  ●
  ●
  ●
  ●
  ●
  ●
  ●
  ●
  ●
  ●
  ●
  ●
  ●
  ●
  ●
  ●
  ●
  ●
  ●
  ●
  ●
  ●
  ●
  ●
  ●
  ●
  ●
  ●
  ●
  ●
  ●
  ●
  ●
  ●
  ●
  ●
  ●
  ●
  ●
  ●
  ●
  ●
  ●
  ●
  ●
  ●
  ●
  ● <u>.</u> **E** -Challenge and effect Choice 🔯 🛃 🥹 💻 2 8 2 🏙 单 👥 🧕 > - M

2

In Grid Explorer, browse to the menu bar (three lines, top left) and select "Add grid sets".



## SET►BC

#### Step Instruction

3 Select Online Grids from the bottom right corner.

#### **Visual Depiction**



4 Search for something specific using the magnifying glass in the top right corner. The category and filters buttons can be used to help narrow down the search.





#### Step Instruction

#### **Visual Depiction**





6 A brief description of the grid set will be shown. To download the grid set and add it to Grid Explorer, Click Add.



# SET•BC

×

0

Eye gaze

Close

- o ×

>

#### **Visual Depiction** Then click close. • Add grid set Copy grid set This grid set has been designed to support Shared Reading for students who are using eye-gaze or direct selection as their access method. It is based on core Ŷ vocablary and is not book/title specific. 0 M X ۲ SymbolStix PCS symbols Education Widgit symbols 2 + C Compatible with English (Canada) Grid for iPad Switches Free to use 'Shared R